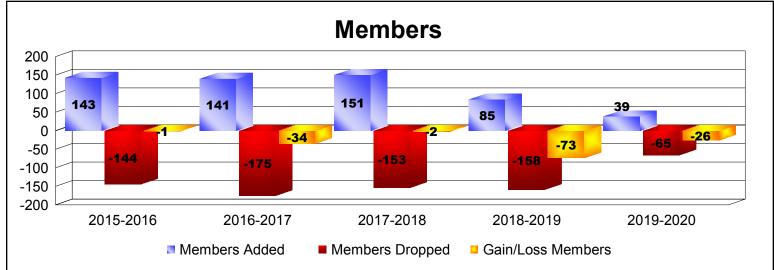

District 104 A

As of December 2019 Cumulative

| Year      | New<br>Clubs | Dropped<br>Clubs | Gain/<br>Loss<br>Clubs | New<br>Members | Charter<br>Members | Reinstate<br>Members | Transfer<br>Members | Total<br>Member<br>Added | Total<br>Members<br>Dropped | Gain/<br>Loss<br>Members |
|-----------|--------------|------------------|------------------------|----------------|--------------------|----------------------|---------------------|--------------------------|-----------------------------|--------------------------|
| 2015-2016 | 0            | 0                | 0                      | 130            | 0                  | 3                    | 10                  | 143                      | -144                        | -1                       |
| 2016-2017 | 1            | 0                | 1                      | 115            | 20                 | 4                    | 2                   | 141                      | -175                        | -34                      |
| 2017-2018 | 0            | 0                | 0                      | 102            | 10                 | 5                    | 34                  | 151                      | -153                        | -2                       |
| 2018-2019 | 0            | 0                | 0                      | 75             | 0                  | 3                    | 7                   | 85                       | -158                        | -73                      |
| 2019-2020 | 0            | 0                | 0                      | 37             | 0                  | 1                    | 1                   | 39                       | -65                         | -26                      |
| Average   | 0            | 0                | 0                      | 92             | 6                  | 3                    | 11                  | 112                      | -139                        | -27                      |