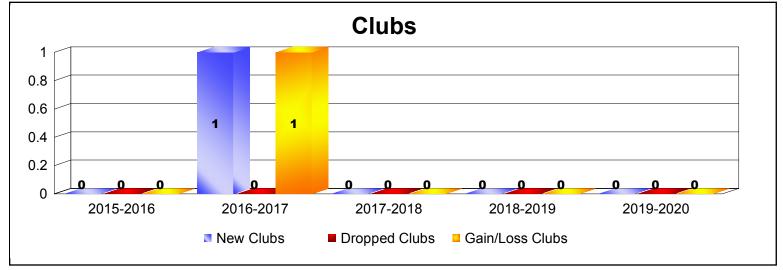

District 104 A

As of December 2019 Cumulative

| Year      | New<br>Clubs | Dropped<br>Clubs | Gain/<br>Loss<br>Clubs | New<br>Members | Charter<br>Members | Reinstate<br>Members | Transfer<br>Members | Total<br>Member<br>Added | Total<br>Members<br>Dropped | Gain/<br>Loss<br>Members |
|-----------|--------------|------------------|------------------------|----------------|--------------------|----------------------|---------------------|--------------------------|-----------------------------|--------------------------|
| 2015-2016 | 0            | 0                | 0                      | 130            | 0                  | 3                    | 10                  | 143                      | -144                        | -1                       |
| 2016-2017 | 1            | 0                | 1                      | 115            | 20                 | 4                    | 2                   | 141                      | -175                        | -34                      |
| 2017-2018 | 0            | 0                | 0                      | 102            | 10                 | 5                    | 34                  | 151                      | -153                        | -2                       |
| 2018-2019 | 0            | 0                | 0                      | 75             | 0                  | 3                    | 7                   | 85                       | -158                        | -73                      |
| 2019-2020 | 0            | 0                | 0                      | 37             | 0                  | 1                    | 1                   | 39                       | -65                         | -26                      |
| Average   | 0            | 0                | 0                      | 92             | 6                  | 3                    | 11                  | 112                      | -139                        | -27                      |